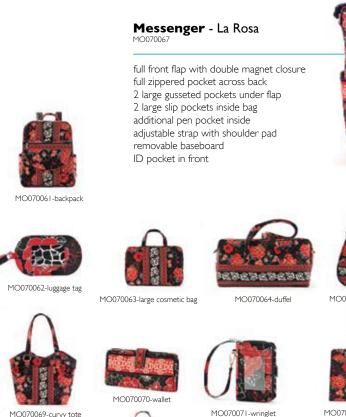

## BAGS & ACCESSORIES

#### FALL 2009 BAGS & ACCESSORIES

The Marie quilted fashion bag and accessory collection features beautifully designed fabrics made from the highest quality cotton.

The collection features a cross section of piece types including: Backpacks, Coin Purses, Cosmetic Bags, Duffel Bags, Handbags, Laptop Cases, Messenger Bags, Totes, Wallets, Wristlet Cases and a variety of other great products.

Each piece has been carefully constructed and designed to appeal to a wide variety of women everywhere. No detail has been ignored; from the intricate design of the inner liner fabric to the addition of functional features.