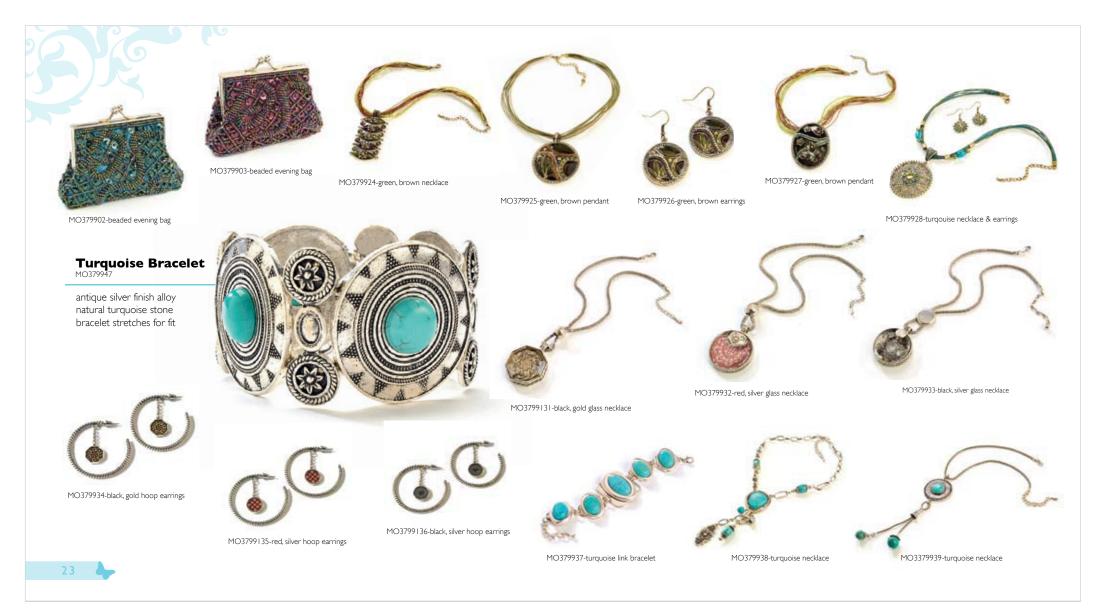

#### FALL 2009 JEWELRY

The Marie jewelry collection contains a wide variety of design motifs. Fluid lines, sinuous curves, naturalistic patterns and an assortment of gemstones combine to create a line of jewelry that reflects Marie's exquisite taste.

This charming yet elegant collection is of incomparable quality. From the inlaid gemstones to the intricately etched details each piece displays the highest level of craftsmanship.

This line of jewelry has a wide range of appeal, which means there are pieces to accessorize every kind of fashionista.

From delicate necklaces that are timeless, to chunky pendants that are on trend right now, this collection reflects Marie's ability to tap into the fashion interests of the public.

## JEWELRY