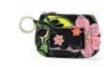

## $\boldsymbol{\mathcal{O}}$ O

MO070069-curvy tote

MO070072-small cosmetic bag

MO070074-i.d. coin purse MO070073-purse

MO070066-laptop case

MO070068-basic tote

#### BELLADONNA

MO070010-wallet

MO070013-purse

MO070001-backpack

MO070003-large cosmetic bag

MO070004-duffel

MO070005-handbag MO070006-laptop case

MO070007-messenger

MO070008-basic tote

MO070011-wringlet

MO070012-small cosmetic bag

MO070014-i.d. coin purse

**Curvy Tote** - Belladonna

shaped top lip with co-ordinating zipper co-ordinated quilting on pockets 4 large slip pockets on exterior zippered pocket on inside additional key clasp inside removable baseboard