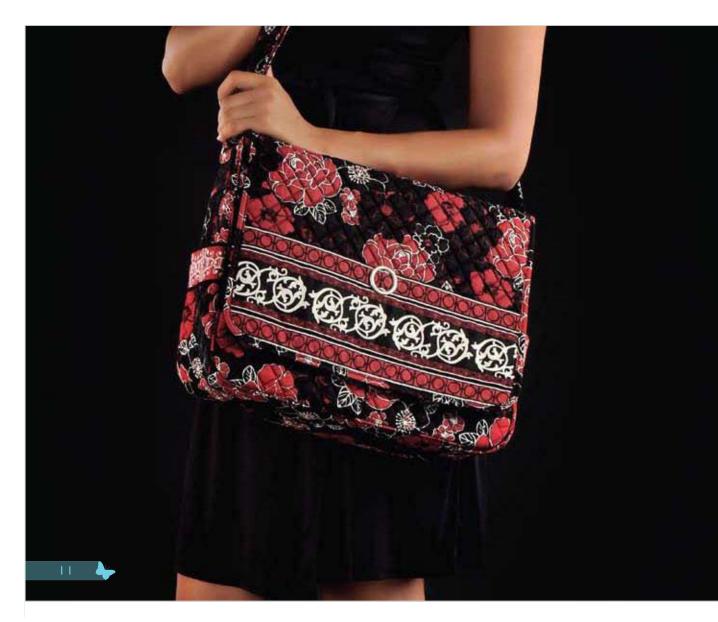

## BAGS & ACCESSORIES

#### FALL 2009 BAGS & ACCESSORIES

The Marie quilted fashion bag and accessory collection features beautifully designed fabrics made from the highest quality cotton.

The collection features a cross section of piece types including: Backpacks, Coin Purses, Cosmetic Bags, Duffel Bags, Handbags, Laptop Cases, Messenger Bags, Totes, Wallets, Wristlet Cases and a variety of other great products.

Each piece has been carefully constructed and designed to appeal to a wide variety of women everywhere. No detail has been ignored; from the intricate design of the inner liner fabric to the addition of functional features.