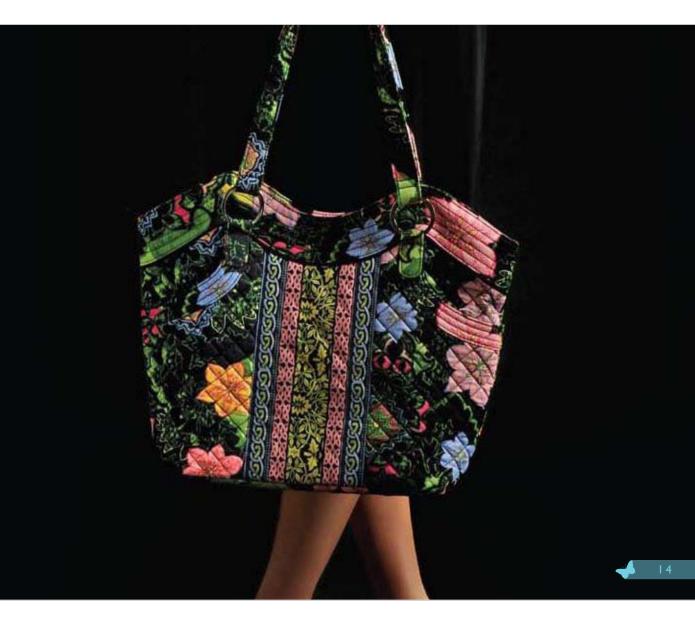

#### BELLADONNA

MO070010-wallet

MO070013-purse

MO070001-backpack

MO070003-large cosmetic bag

MO070004-duffel

MO070005-handbag MO070006-laptop case

MO070007-messenger

MO070008-basic tote

MO070011-wringlet

MO070012-small cosmetic bag

MO070014-i.d. coin purse

**Curvy Tote** - Belladonna

shaped top lip with co-ordinating zipper co-ordinated quilting on pockets 4 large slip pockets on exterior zippered pocket on inside additional key clasp inside removable baseboard