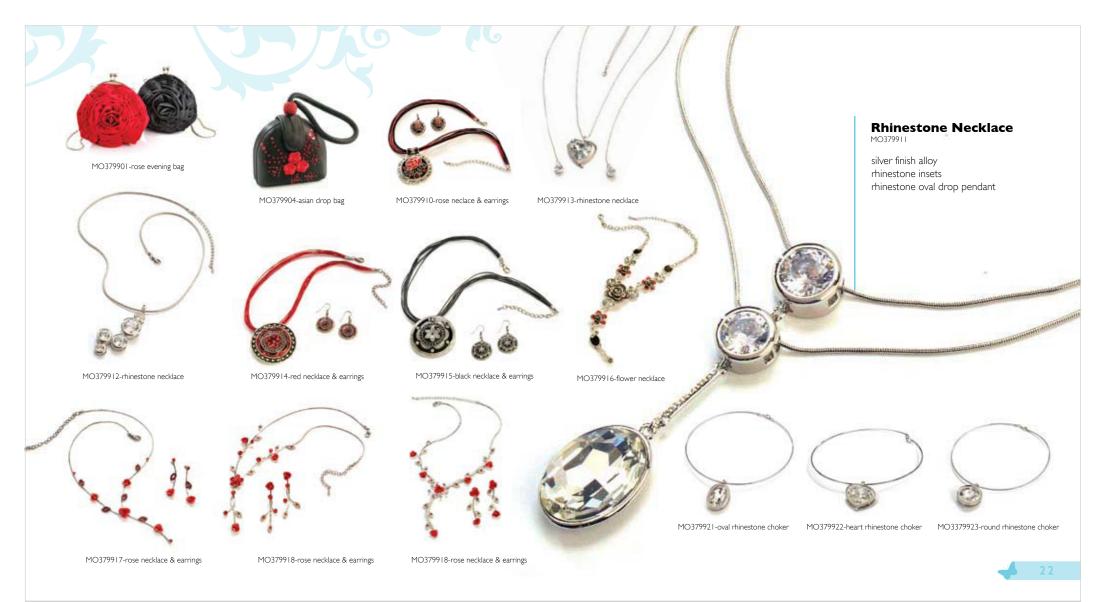

129-curvy tote

MO070130-wallet



#### FALL 2009 JEWELRY

The Marie jewelry collection contains a wide variety of design motifs. Fluid lines, sinuous curves, naturalistic patterns and an assortment of gemstones combine to create a line of jewelry that reflects Marie's exquisite taste.

This charming yet elegant collection is of incomparable quality. From the inlaid gemstones to the intricately etched details each piece displays the highest level of craftsmanship.

This line of jewelry has a wide range of appeal, which means there are pieces to accessorize every kind of fashionista.

From delicate necklaces that are timeless, to chunky pendants that are on trend right now, this collection reflects Marie's ability to tap into the fashion interests of the public.

## JEWELRY



### GLAMOUR







MO379929-purple necklace & earrings



MO3379942-turquoise necklace



MO379941-turquoise necklace



MO379945-turquoise bracelet







MO379949-turquoise earrings



MO379944-turquoise ring



MO379950-turquoise earrings

#### WEEKEND COLLECTION



## TABLETOP







MO321001-ceramic teapot

MO321002-ceramic teapot





MO321004-ceramic side plates



MO321002-ceramic teabag holders



MO321004-ceramic mugs



MO321002-ceramic cream & sugar

#### TABLETOP

Marie tabletop is a unique collection that combines classic shapes and exquisite design. Each piece was designed and sculpted exclusively for the Marie Collection by designers who have a flare for innovation.

This innovation has led to a sophisticated, eclectic and functional collection that has flexibility. Pieces from the coll