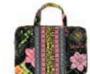

#### BELLADONNA

MO070010-wallet

MO070013-purse

MO070001-backpack

MO070003-large cosmetic bag

MO070004-duffel

MO070005-handbag MO070006-laptop case

MO070007-messenger

MO070008-basic tote

MO070011-wringlet

MO070012-small cosmetic bag

MO070014-i.d. coin purse

**Curvy Tote** - Belladonna

shaped top lip with co-ordinating zipper co-ordinated quilting on pockets 4 large slip pockets on exterior zippered pocket on inside additional key clasp inside removable baseboard