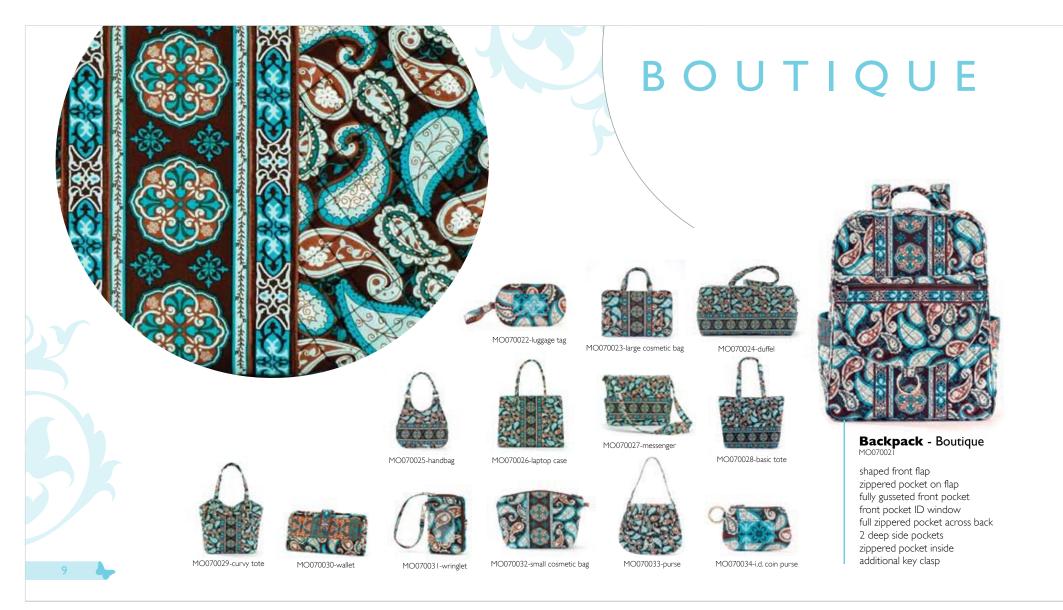

## BAGS & ACCESSORIES

#### FALL 2009 BAGS & ACCESSORIES

The Marie quilted fashion bag and accessory collection features beautifully designed fabrics made from the highest quality cotton.

The collection features a cross section of piece types including: Backpacks, Coin Purses, Cosmetic Bags, Duffel Bags, Handbags, Laptop Cases, Messenger Bags, Totes, Wallets, Wristlet Cases and a variety of other great products.

Each piece has been carefully constructed and designed to appeal to a wide variety of women everywhere. No detail has been ignored; from the intricate design of the inner liner fabric to the addition of functional features.