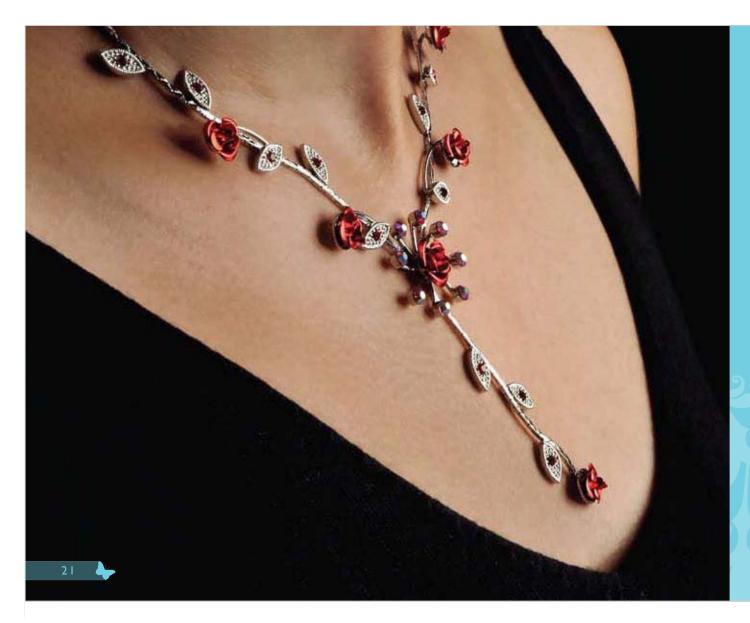

#### FALL 2009 JEWELRY

The Marie jewelry collection contains a wide variety of design motifs. Fluid lines, sinuous curves, naturalistic patterns and an assortment of gemstones combine to create a line of jewelry that reflects Marie's exquisite taste.

This charming yet elegant collection is of incomparable quality. From the inlaid gemstones to the intricately etched details each piece displays the highest level of craftsmanship.

This line of jewelry has a wide range of appeal, which means there are pieces to accessorize every kind of fashionista.

From delicate necklaces that are timeless, to chunky pendants that are on trend right now, this collection reflects Marie's ability to tap into the fashion interests of the public.