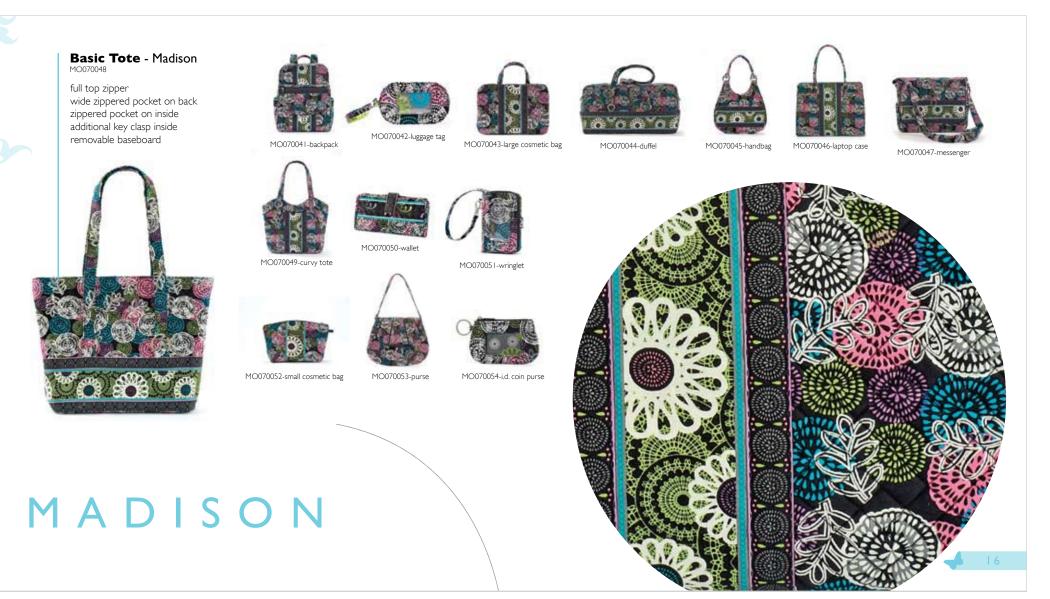

#### FALL 2009 BAGS & ACCESSORIES

The Marie quilted fashion bag and accessory collection features beautifully designed fabrics made from the highest quality cotton.

The collection features a cross section of piece types including: Backpacks, Coin Purses, Cosmetic Bags, Duffel Bags, Handbags, Laptop Cases, Messenger Bags, Totes, Wallets, Wristlet Cases and a variety of other great products.

Each piece has been carefully constructed and designed to appeal to a wide variety of women everywhere. No detail has been ignored; from the intricate design of the inner liner fabric to the addition of functional features.

The fashion bag and accessory market continues to grow every year at retail and the combination of beautiful on-trend designs paired with the powerful brand of Marie's name is a recipe for success.