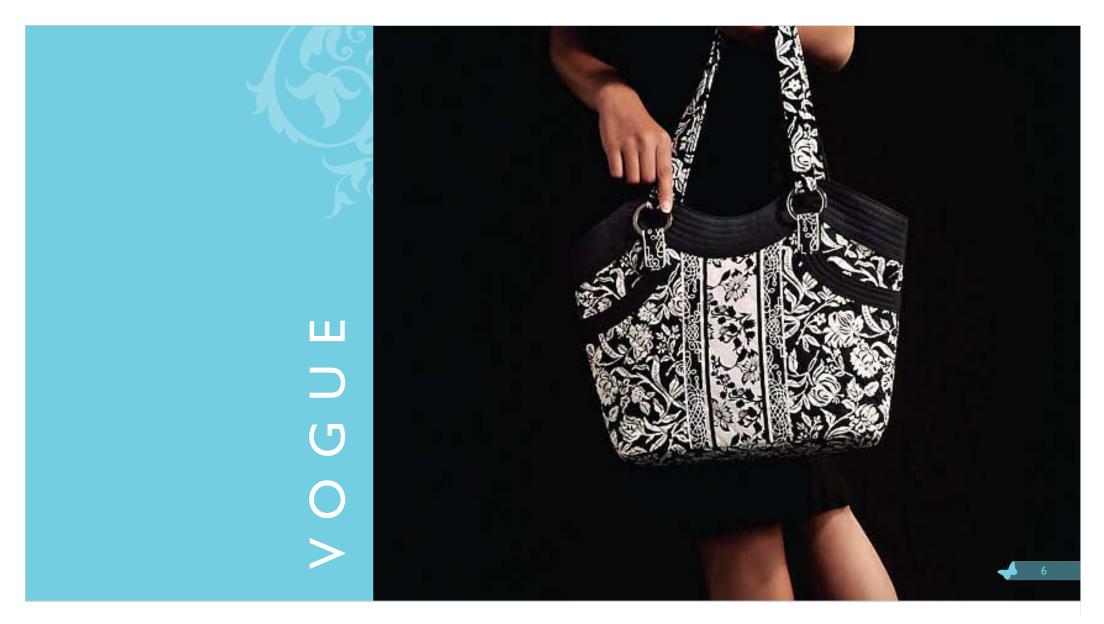

## BAGS & ACCESSORIES

#### FALL 2009 BAGS & ACCESSORIES

The Marie quilted fashion bag and accessory collection features beautifully designed fabrics made from the highest quality cotton.

The collection features a cross section of piece types including: Backpacks, Coin Purses, Cosmetic Bags, Duffel Bags, Handbags, Laptop Cases, Messenger Bags, Totes, Wallets, Wristlet Cases and a variety of other great products.

Each piece has been carefully constructed and designed to appeal to a wide variety of women everywhere. No detail has been ignored; from the intricate design of the inner liner fabric to the addition of functional features.