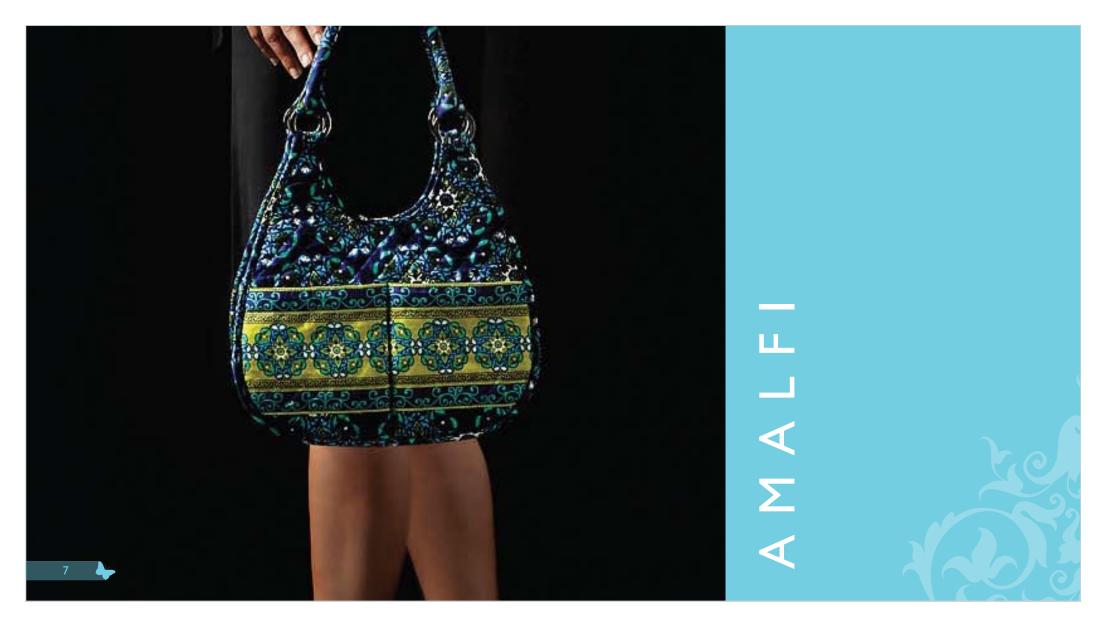

## BAGS & ACCESSORIES

#### FALL 2009 BAGS & ACCESSORIES

The Marie quilted fashion bag and accessory collection features beautifully designed fabrics made from the highest quality cotton.

The collection features a cross section of piece types including: Backpacks, Coin Purses, Cosmetic Bags, Duffel Bags, Handbags, Laptop Cases, Messenger Bags, Totes, Wallets, Wristlet Cases and a variety of other great products.

Each piece has been carefully constructed and designed to appeal to a wide variety of women everywhere. No detail has been ignored; from the intricate design of the inner liner fabric to the addition of functional features.