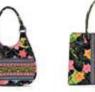

## $\boldsymbol{\mathcal{O}}$ O

MO070069-curvy tote

MO070072-small cosmetic bag

MO070074-i.d. coin purse MO070073-purse

MO070066-laptop case

MO070068-basic tote

#### BELLADONNA

MO070010-wallet

MO070013-purse

MO070001-backpack

MO070003-large cosmetic bag

MO070004-duffel

MO070005-handbag MO070006-laptop case

MO070007-messenger

MO070008-basic tote

MO070011-wringlet

MO070012-small cosmetic bag

MO070014-i.d. coin purse

**Curvy Tote** - Belladonna

shaped top lip with co-ordinating zipper co-ordinated quilting on pockets 4 large slip pockets on exterior zippered pocket on inside additional key clasp inside removable baseboard