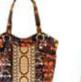

#### BELLADONNA

MO070010-wallet

MO070013-purse

MO070001-backpack

MO070003-large cosmetic bag

MO070004-duffel

MO070005-handbag MO070006-laptop case

MO070007-messenger

MO070008-basic tote

MO070011-wringlet

MO070012-small cosmetic bag

MO070014-i.d. coin purse

**Curvy Tote** - Belladonna

shaped top lip with co-ordinating zipper co-ordinated quilting on pockets 4 large slip pockets on exterior zippered pocket on inside additional key clasp inside removable baseboard