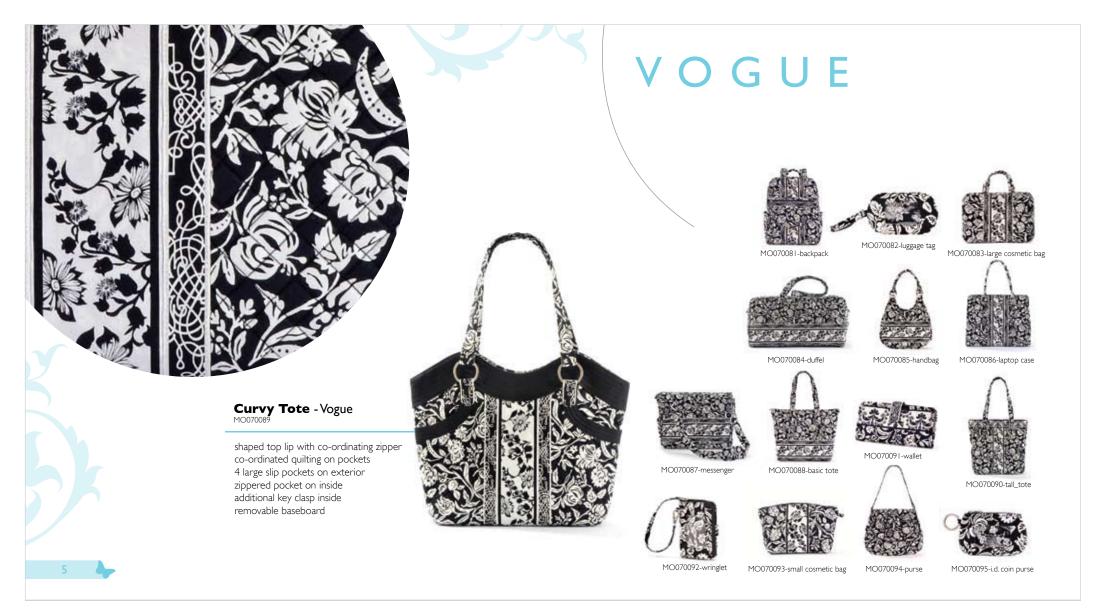

## BAGS & ACCESSORIES

#### FALL 2009 BAGS & ACCESSORIES

The Marie quilted fashion bag and accessory collection features beautifully designed fabrics made from the highest quality cotton.

The collection features a cross section of piece types including: Backpacks, Coin Purses, Cosmetic Bags, Duffel Bags, Handbags, Laptop Cases, Messenger Bags, Totes, Wallets, Wristlet Cases and a variety of other great products.

Each piece has been carefully constructed and designed to appeal to a wide variety of women everywhere. No detail has been ignored; from the intricate design of the inner liner fabric to the addition of functional features.