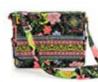

## S S S $\square$ ≮ Σ

MO070121-backpack

MO070128-basic tote

Laptop Case - Bohemia

holds up to a 15" laptop lots of closed storage & compartments extended top zipper 3 card slots, 2 pen pockets, key clasp smartphone slots, detachable cell phone case removable & adjustable shoulder strap cushioned tube straps, and much more...

MO070131-wringlet

MO070124-duffel

MO070125-handbag

MO070132-small cosmetic bag

MO070133-purse

MO070127-messenger

MO070134-i.d. coin purse

MO070129-curvy tote