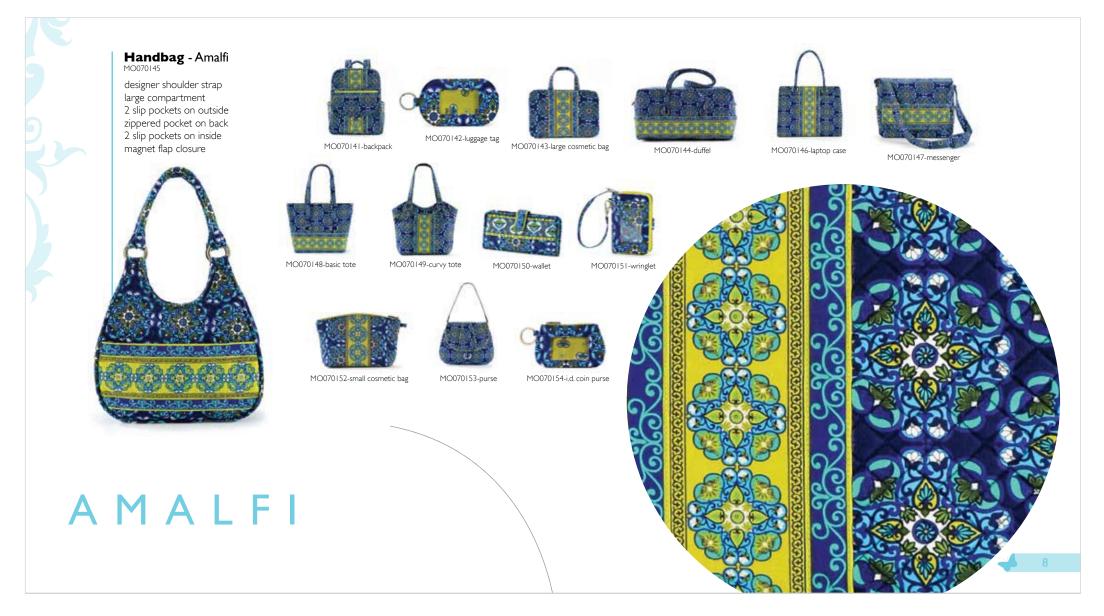

## BAGS & ACCESSORIES

#### FALL 2009 BAGS & ACCESSORIES

The Marie quilted fashion bag and accessory collection features beautifully designed fabrics made from the highest quality cotton.

The collection features a cross section of piece types including: Backpacks, Coin Purses, Cosmetic Bags, Duffel Bags, Handbags, Laptop Cases, Messenger Bags, Totes, Wallets, Wristlet Cases and a variety of other great products.

Each piece has been carefully constructed and designed to appeal to a wide variety of women everywhere. No detail has been ignored; from the intricate design of the inner liner fabric to the addition of functional features.