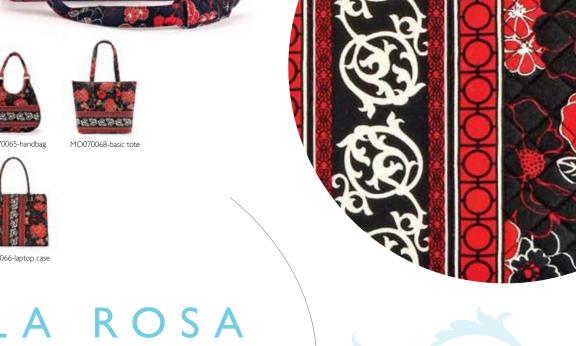

## $\boldsymbol{\mathcal{O}}$ O

MO070069-curvy tote

MO070072-small cosmetic bag

MO070074-i.d. coin purse MO070073-purse

MO070066-laptop case

MO070068-basic tote

#### BELLADONNA

MO070010-wallet

MO070013-purse

MO070001-backpack

MO070003-large cosmetic bag

MO070004-duffel

MO070005-handbag MO070006-laptop case

MO070007-messenger

MO070008-basic tote

MO070011-wringlet

MO070012-small cosmetic bag

MO070014-i.d. coin purse

**Curvy Tote** - Belladonna

shaped top lip with co-ordinating zipper co-ordinated quilting on pockets 4 large slip pockets on exterior zippered pocket on inside additional key clasp inside removable baseboard