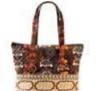

#### BELLADONNA

MO070010-wallet

MO070013-purse

MO070001-backpack

MO070003-large cosmetic bag

MO070004-duffel

MO070005-handbag MO070006-laptop case

MO070007-messenger

MO070008-basic tote

MO070011-wringlet

MO070012-small cosmetic bag

MO070014-i.d. coin purse

**Curvy Tote** - Belladonna

shaped top lip with co-ordinating zipper co-ordinated quilting on pockets 4 large slip pockets on exterior zippered pocket on inside additional key clasp inside removable baseboard