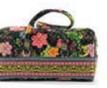

#### BELLADONNA

MO070010-wallet

MO070013-purse

MO070001-backpack

MO070003-large cosmetic bag

MO070004-duffel

MO070005-handbag MO070006-laptop case

MO070007-messenger

MO070008-basic tote

MO070011-wringlet

MO070012-small cosmetic bag

MO070014-i.d. coin purse

**Curvy Tote** - Belladonna

shaped top lip with co-ordinating zipper co-ordinated quilting on pockets 4 large slip pockets on exterior zippered pocket on inside additional key clasp inside removable baseboard