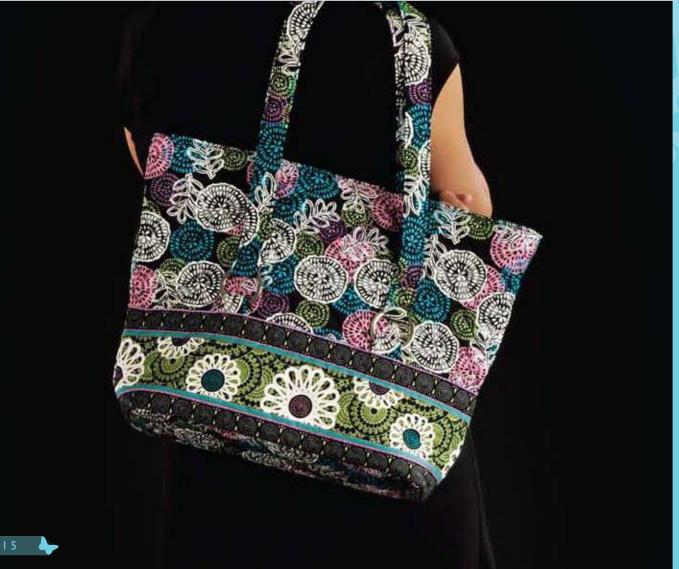

## S S S $\square$ ≮ Σ

MO070121-backpack

MO070128-basic tote

Laptop Case - Bohemia

holds up to a 15" laptop lots of closed storage & compartments extended top zipper 3 card slots, 2 pen pockets, key clasp smartphone slots, detachable cell phone case removable & adjustable shoulder strap cushioned tube straps, and much more...

MO070131-wringlet

MO070124-duffel

MO070125-handbag

MO070132-small cosmetic bag

MO070133-purse

MO070127-messenger

MO070134-i.d. coin purse

MO070129-curvy tote