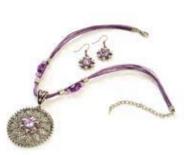

#### FALL 2009 JEWELRY

The Marie jewelry collection contains a wide variety of design motifs. Fluid lines, sinuous curves, naturalistic patterns and an assortment of gemstones combine to create a line of jewelry that reflects Marie's exquisite taste.

This charming yet elegant collection is of incomparable quality. From the inlaid gemstones to the intricately etched details each piece displays the highest level of craftsmanship.

This line of jewelry has a wide range of appeal, which means there are pieces to accessorize every kind of fashionista.

From delicate necklaces that are timeless, to chunky pendants that are on trend right now, this collection reflects Marie's ability to tap into the fashion interests of the public.

### GLAMOUR

MO379929-purple necklace & earrings

MO3379942-turquoise necklace

MO379941-turquoise necklace

MO379945-turquoise bracelet

MO379949-turquoise earrings

MO379944-turquoise ring

MO379950-turquoise earrings