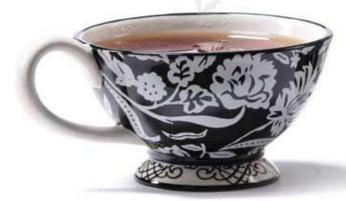

The collection was also designed to be highly functional. Made out of ceramic, featuring hand painting, decal details and is dishwasher safe

Tea-for-one

black & white ceramic teapot rests inside top of teacup features vogue floral design butterfly handle for teapot lid