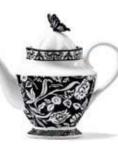

## TABLETOP

MO321001-ceramic teapot

MO321002-ceramic teapot

MO321004-ceramic side plates

MO321002-ceramic teabag holders

MO321004-ceramic mugs

MO321002-ceramic cream & sugar

The collection was also designed to be highly functional. Made out of ceramic, featuring hand painting, decal details and is dishwasher safe

Tea-for-one

black & white ceramic teapot rests inside top of teacup features vogue floral design butterfly handle for teapot lid