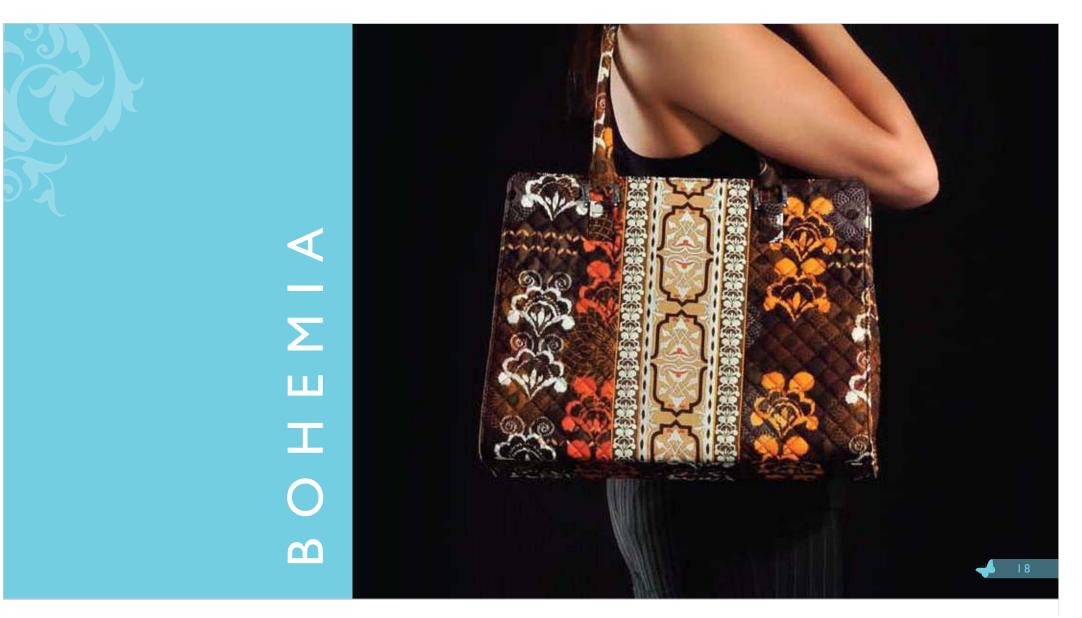

## S S S $\square$ ≮ Σ

MO070121-backpack

MO070128-basic tote

Laptop Case - Bohemia

holds up to a 15" laptop lots of closed storage & compartments extended top zipper 3 card slots, 2 pen pockets, key clasp smartphone slots, detachable cell phone case removable & adjustable shoulder strap cushioned tube straps, and much more...