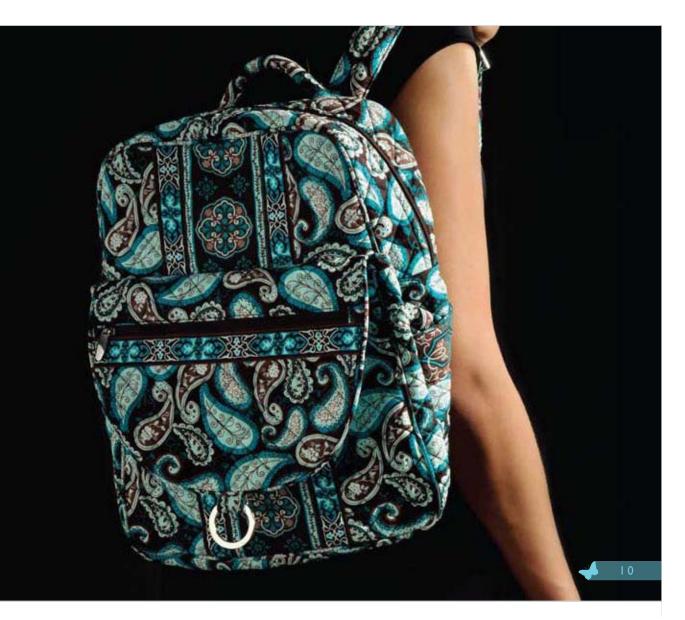

## BAGS & ACCESSORIES

#### FALL 2009 BAGS & ACCESSORIES

The Marie quilted fashion bag and accessory collection features beautifully designed fabrics made from the highest quality cotton.

The collection features a cross section of piece types including: Backpacks, Coin Purses, Cosmetic Bags, Duffel Bags, Handbags, Laptop Cases, Messenger Bags, Totes, Wallets, Wristlet Cases and a variety of other great products.

Each piece has been carefully constructed and designed to appeal to a wide variety of women everywhere. No detail has been ignored; from the intricate design of the inner liner fabric to the addition of functional features.