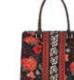

#### BELLADONNA

MO070010-wallet

MO070013-purse

MO070001-backpack

MO070003-large cosmetic bag

MO070004-duffel

MO070005-handbag MO070006-laptop case

MO070007-messenger

MO070008-basic tote

MO070011-wringlet

MO070012-small cosmetic bag

MO070014-i.d. coin purse

**Curvy Tote** - Belladonna

shaped top lip with co-ordinating zipper co-ordinated quilting on pockets 4 large slip pockets on exterior zippered pocket on inside additional key clasp inside removable baseboard