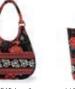

#### BELLADONNA

MO070010-wallet

MO070013-purse

MO070001-backpack

MO070003-large cosmetic bag

MO070004-duffel

MO070005-handbag MO070006-laptop case

MO070007-messenger

MO070008-basic tote

MO070011-wringlet

MO070012-small cosmetic bag

MO070014-i.d. coin purse

**Curvy Tote** - Belladonna

shaped top lip with co-ordinating zipper co-ordinated quilting on pockets 4 large slip pockets on exterior zippered pocket on inside additional key clasp inside removable baseboard