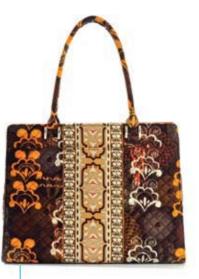

#### BELLADONNA

MO070010-wallet

MO070013-purse

MO070001-backpack

MO070003-large cosmetic bag

MO070004-duffel

MO070005-handbag MO070006-laptop case

MO070007-messenger

MO070008-basic tote

MO070011-wringlet

MO070012-small cosmetic bag

MO070014-i.d. coin purse

**Curvy Tote** - Belladonna

shaped top lip with co-ordinating zipper co-ordinated quilting on pockets 4 large slip pockets on exterior zippered pocket on inside additional key clasp inside removable baseboard