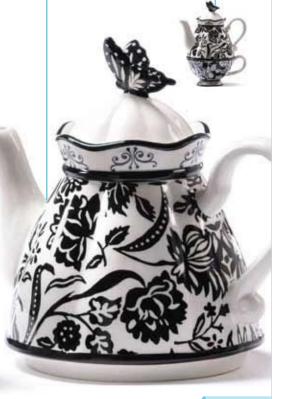

This innovation has led to a sophisticated, eclectic and functional collection that has flexibility. Pieces from the collection can be mixed and matched to create endless design possibilities.

From the sculpted handles to the finely crafted butterflies, each table top piece leaves an aesthetic impact with its attention to detail. Accented rose pieces and coordinating place-mats may be intertwined to add some additional glamour.

The collection was also designed to be highly functional. Made out of ceramic, featuring hand painting, decal details and is dishwasher safe

Tea-for-one

black & white ceramic teapot rests inside top of teacup features vogue floral design butterfly handle for teapot lid