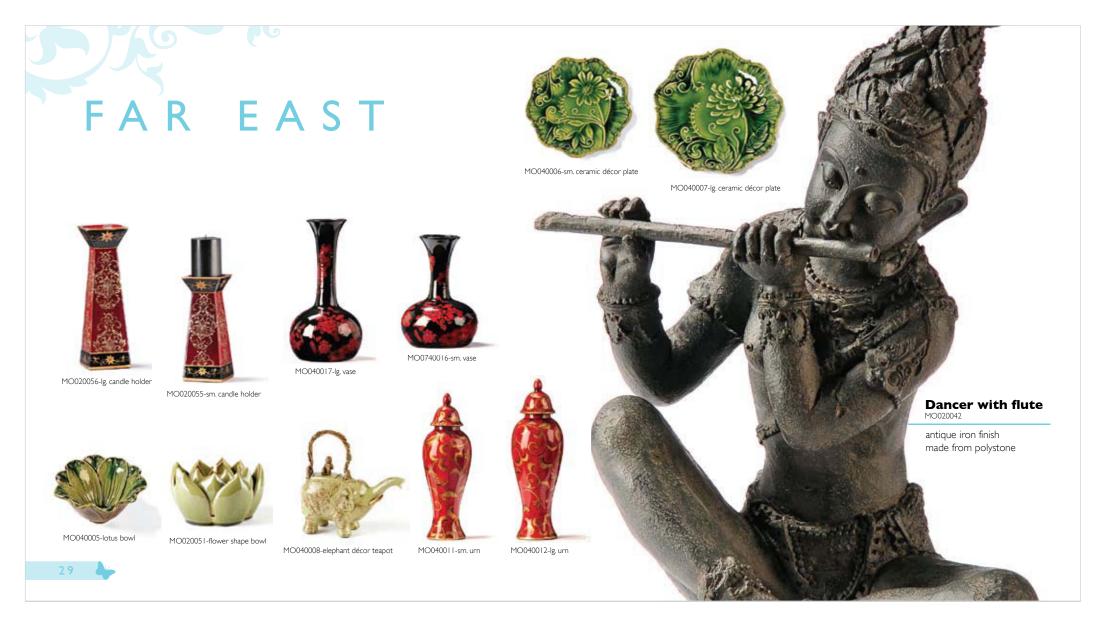

#### FALL 2009 HOME DÉCOR

The Marie Home Décor Collection is a line that features two themes that will inspire the inner designer in you.

The Far East Collection is infused with pieces that are exotic and classic. This collection is unified by Asian inspired designs with a gold and red color palette. The Far East Collection will provide a stylish and timeless quality for any design.