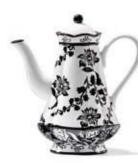

## TABLETOP

MO321001-ceramic teapot

MO321002-ceramic teapot

MO321004-ceramic side plates

MO321002-ceramic teabag holders

MO321004-ceramic mugs

MO321002-ceramic cream & sugar

The collection was also designed to be highly functional. Made out of ceramic, featuring hand painting, decal details and is dishwasher safe

Tea-for-one

black & white ceramic teapot rests inside top of teacup features vogue floral design butterfly handle for teapot lid