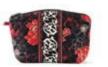

#### BELLADONNA

MO070010-wallet

MO070013-purse

MO070001-backpack

MO070003-large cosmetic bag

MO070004-duffel

MO070005-handbag MO070006-laptop case

MO070007-messenger

MO070008-basic tote

MO070011-wringlet

MO070012-small cosmetic bag

MO070014-i.d. coin purse

**Curvy Tote** - Belladonna

shaped top lip with co-ordinating zipper co-ordinated quilting on pockets 4 large slip pockets on exterior zippered pocket on inside additional key clasp inside removable baseboard